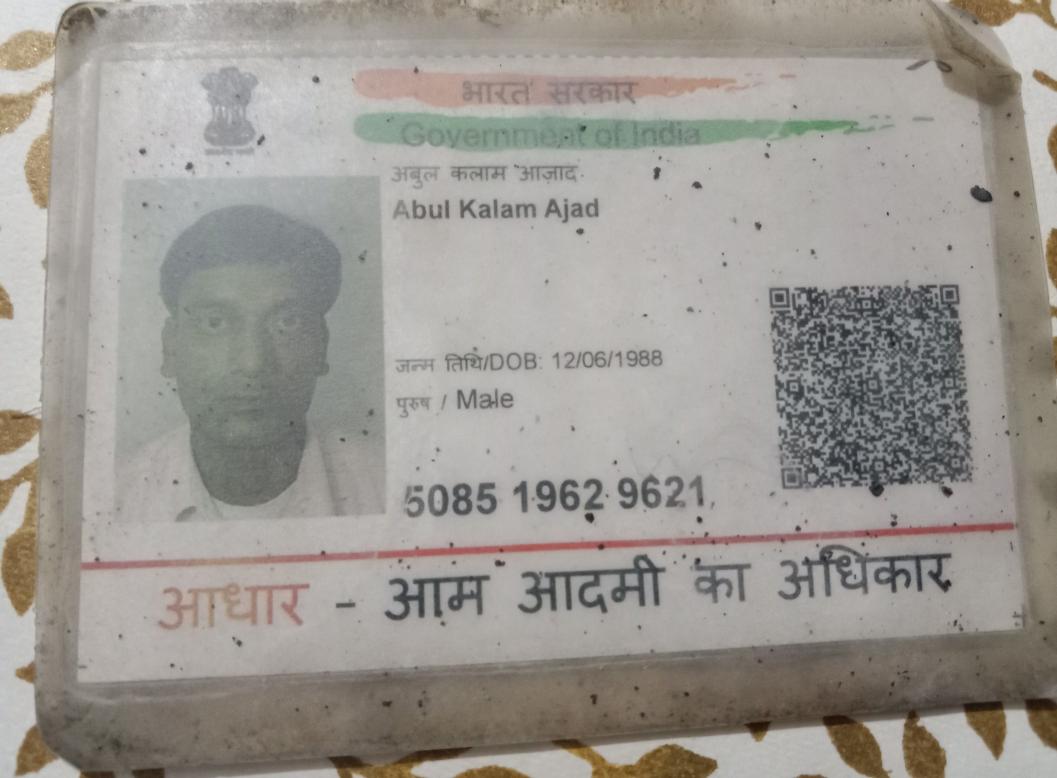

## **Socio Economic Assessment Form:**

| 1.                 | MRN No. BASY                                     |                          |                                                                    | AHANA Y       | Y AHANA PRAVIN |                   |  |
|--------------------|--------------------------------------------------|--------------------------|--------------------------------------------------------------------|---------------|----------------|-------------------|--|
| 2.                 | Patient Name                                     |                          | 15060000133724.                                                    |               |                |                   |  |
| 3.                 | Gender (Male/Female)                             |                          | female.                                                            |               |                |                   |  |
| 4.                 | Date of Birth                                    |                          | a                                                                  | 10312017      |                |                   |  |
| 5.                 | Nationality                                      |                          | INDIAN                                                             |               |                |                   |  |
| 6.                 | Religion                                         |                          | MUSLIM                                                             |               |                |                   |  |
| 7.                 | Marital Status                                   |                          | uva                                                                | MARRIED       |                |                   |  |
| 8.                 | Qualification                                    |                          | 1                                                                  |               |                |                   |  |
| 9.                 | Parent/Guardian name (relationship with patient) |                          | MR. ABDUL KALAM AJAD                                               |               |                |                   |  |
| 11.                | Family details:                                  |                          | W.B. 732124. Thana - Gazole<br>Nayapara Fulbari. Orjunpur<br>Malda |               |                |                   |  |
| Name               |                                                  | Relation<br>with Patient | Age                                                                | Qualification | Occupation     | Monthly<br>Income |  |
| Abdul Kalam falher |                                                  | 35                       | 12th Pass.                                                         | Drwer         | 20,000         |                   |  |
|                    |                                                  | mother                   | 33.                                                                | 10th Pass     | Kouewje        |                   |  |
|                    |                                                  | I when we want           | 142                                                                |               |                | APELIA!           |  |